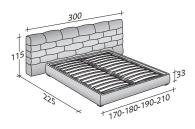

OUTER SIZES BASES AND MATTRESS SUPPORTS

SIZE IN CM.

**STORAGE BASE**ADJUSTABLE SLATTED BASE

BASE H25
ADJUSTABLE SLATTED BASE
ELECTRICALLY POWERED ADJUSTABLE SLATS

BOX-SPRING BASE COMFORT