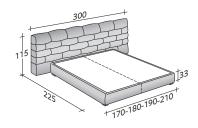

OUTER SIZES BASES AND MATTRESS SUPPORTS

SIZE IN CM.

**STORAGE BASE**ADJUSTABLE SLATTED BASE

BASE H25
ADJUSTABLE SLATTED BASE
ELECTRICALLY POWERED ADJUSTABLE SLATS

BOX-SPRING BASE COMFORT