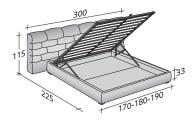

OUTER SIZES BASES AND MATTRESS SUPPORTS

SIZE IN CM.

**STORAGE BASE**ADJUSTABLE SLATTED BASE

BASE H25
ADJUSTABLE SLATTED BASE
ELECTRICALLY POWERED ADJUSTABLE SLATS

BOX-SPRING BASE COMFORT