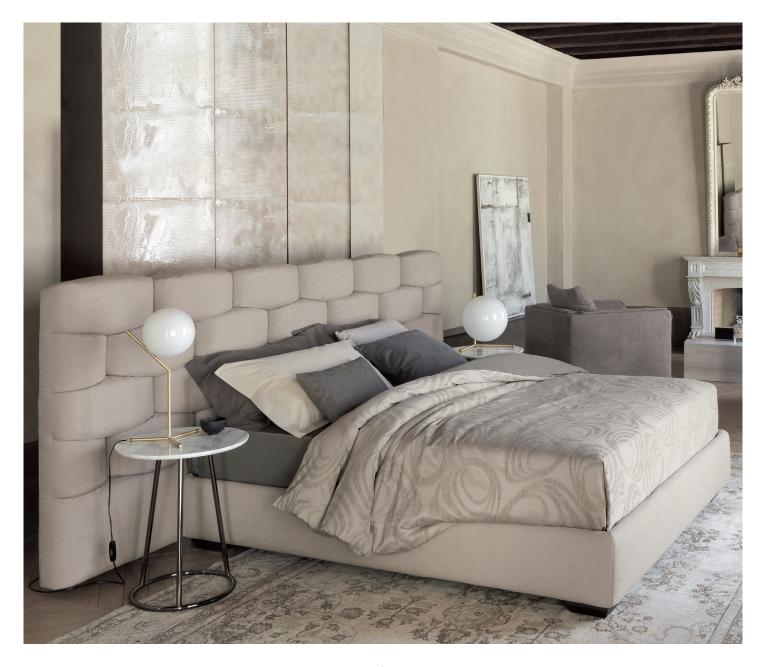

MAJAL WIDE HEADBOARD design Carlo Colombo 2015 A beautiful double-size bed, the key features are the sumptuous fabrics, clearly visible in the geometric shapes of the headboard, that resembles a modern boiserie.

The headboard is available in two versions: aligned with the edge of the bed, or extended from the sides of the bed.

The bed Majal can be supplied in fabric or leather with removable cover. It is available with: box-spring base Comfort, storage base, fixed base or base with electric movement control.