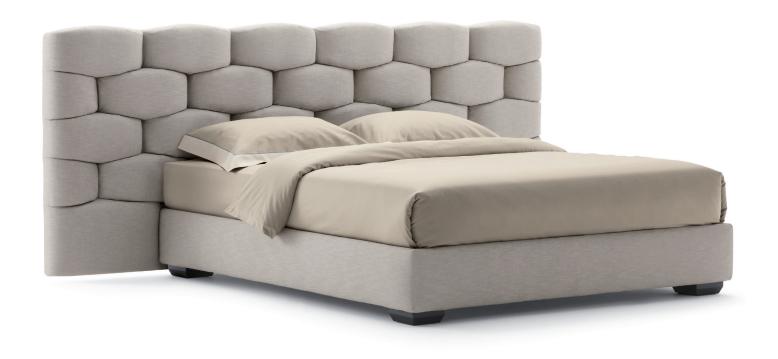

MAJAL WIDE HEADBOARD design Carlo Colombo 2015 A beautiful double-size bed, the key features are the sumptuous fabrics, clearly visible in the geometric shapes of the headboard, that resembles a modern boiserie.

The headboard is available in two versions: aligned with the edge of the bed, or extended from the sides of the bed.

The bed Majal can be supplied in fabric or leather with removable cover. It is available with: box-spring base Comfort, storage base, fixed base or base with electric movement control.